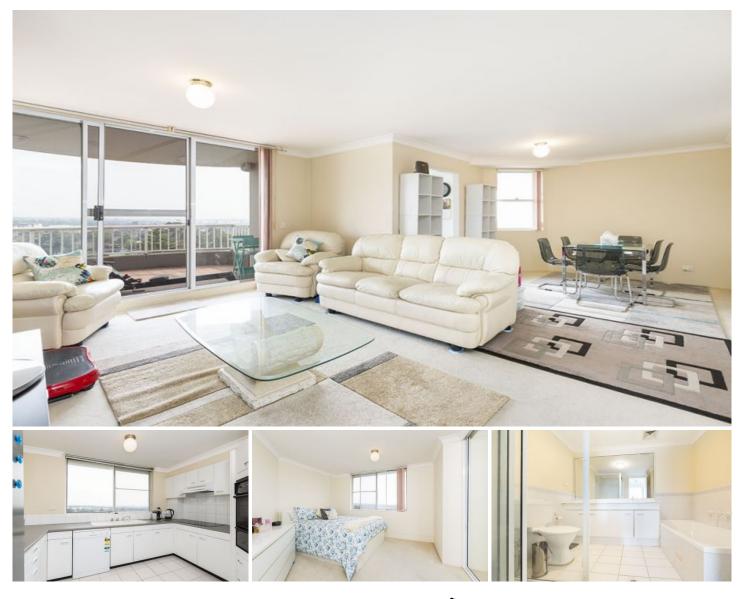

## 33/16-22 Willock Avenue MIRANDA NSW

FRESH PAINT & BRAND NEW CARPET TO BE INSTALLED.

Conveniently located in the heart of Miranda, this top floor apartment is an easy stroll to Westfield Shopping Centre, Miranda Train Station, Schools, Supermarkets, Restaurants & Cafe's. This spacious two bedroom unit offers stunning views with loads of natural light.

## **Property Features:**

- Kitchen features dishwasher & plenty of bench and storage space

- Large light-filled combined living and dining rooms
- Generous sized bedrooms master w/ built in wardrobe
- Internal laundry as well as a separate second toilet
- Double tandem lock up garage in secured basement w/