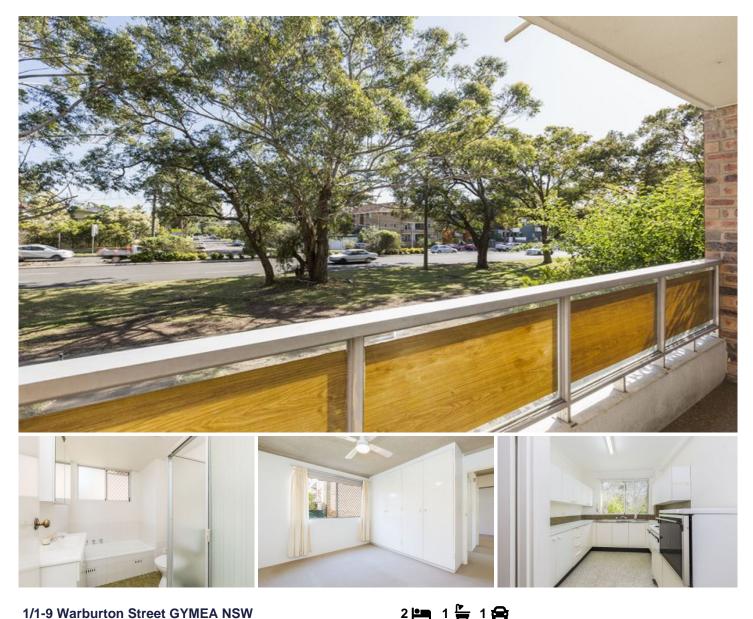

## 1/1-9 Warburton Street GYMEA NSW

This first floor two bedroom unit is located in Central Gymea, moments from the shopping village, cafes and eateries and boasts a desired North facing aspect and sun filled balcony.

- Combined living and dining opening onto North facing balcony

- Light and bright kitchen with ample bench and cupboard space

- Two great size bedrooms with ceiling fans, master with built in wardrobe

- Neat bathroom with both bath and shower
- Internal laundry with lots of storage room
- Single lock up garage
- Call to book a private inspection now