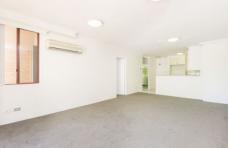

- Large open plan living and dining with split system air conditioning
- Modern kitchen with stainless steel appliances, gas cooking and dishwasher
- Large bedroom with mirrored built in wardrobe opens to spacious sun filled balcony
- Spacious bathroom with both bath and shower and