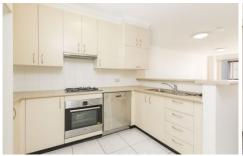

- Large open plan living and dining with split system air conditioning
- Modern kitchen with stainless steel appliances, gas cooking and dishwasher
- Large bedroom with mirrored built in wardrobe opens to spacious sun filled balcony
- Spacious bathroom with both bath and shower and