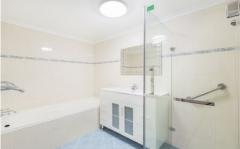

- Large open plan living and dining with split system air conditioning
- Modern kitchen with stainless steel appliances, gas cooking and dishwasher
- Large bedroom with mirrored built in wardrobe opens to spacious sun filled balcony
- Spacious bathroom with both bath and shower and