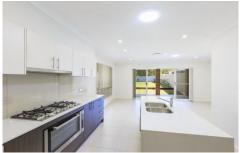

## Featuring:

- 4 king sized bedrooms all with built in wardrobes
- 3 separate living areas, 3 bathrooms, 1 with bath
- Well appointed kitchen, dishwasher, island bench
- Huge level, landscaped and low maintenance yard
- Covered outdoor entertaining area, Single garage
- Ultra modern, Located South of Westfield Miranda