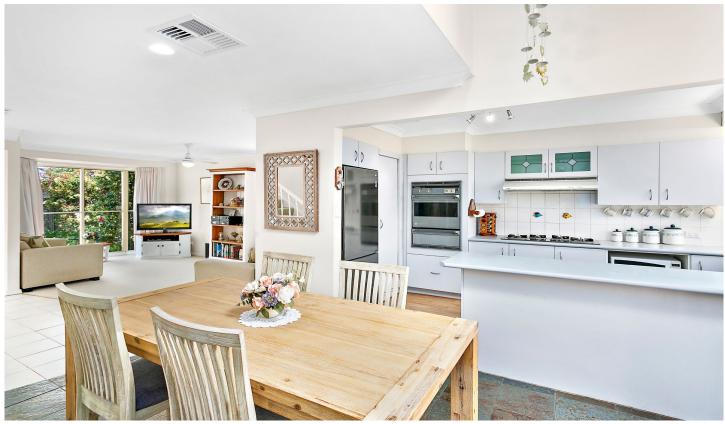

Separate plan lounge & dining room / ducted air conditioning

Galley style kitchen with breakfast bar and gas cooking 3 Very generous bedrooms, all with built in wardrobes and ceiling fans

North facing paved outdoor alfresco terrace with established gardens