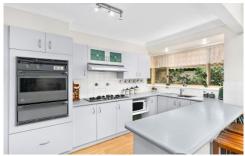

Separate plan lounge & dining room / ducted air conditioning

Galley style kitchen with breakfast bar and gas cooking 3 Very generous bedrooms, all with built in wardrobes and ceiling fans

North facing paved outdoor alfresco terrace with established gardens