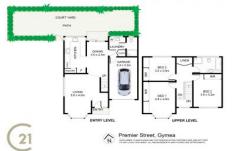

## 1/9 Premier Street GYMEA NSW

This light filled 3 bedroom townhouse with no common walls is quietly positioned at the back of a boutique complex of only three, offering plenty of privacy and spacious low maintenance. In a convenient location within short walking distance to Gymea Shopping Village, local parks and schools plus bus and rail.

Single lock up garage with internal access

3 🕮 2 🚰 1 🖨

Type: Townhouse

**View**: https://www.jreproperty.com.au/lease/nsw/sutherl and/gymea/residential/townhouse/7487611

Natalie McHugh 02 9540 2222

For full version visit the website