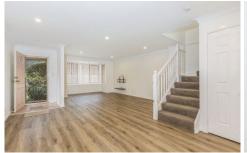

- Large light filled living room with bay window, new timber floors and fresh paint
- Seperate dining space off kitchen seamlessly opens up to outdoor entertaining area
- Spacious kitchen with dishwasher and lots of bench and cupboard space
- 3 great size bedrooms all with build in wardrobes and