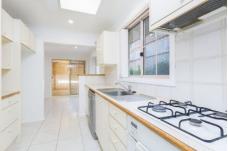

- Large light filled living room with bay window, new timber floors and fresh paint
- Seperate dining space off kitchen seamlessly opens up to outdoor entertaining area
- Spacious kitchen with dishwasher and lots of bench and cupboard space
- 3 great size bedrooms all with build in wardrobes and