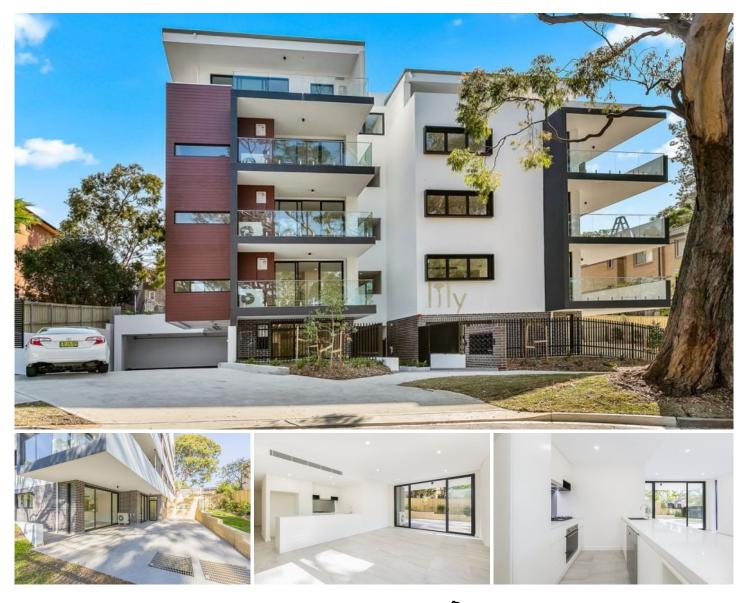

## G02/27-29 Chapman Street GYMEA NSW

Offering a fantastic opportunity to lease this brand new 2 bedroom ground floor apartment boasting huge yard, perfectly positioned in the heart of the popular and thriving Gymea Village. Designed to enhance space and natural light enjoying a North Easterly aspect and floor-to-ceiling windows which complement the contemporary designer finishes. Boasting a luxe feel throughout with stylish design and a spacious, well-appointed layout.

- Lift access, video intercom, air conditioning, large double lock up garage plus storage cage

Stunning kitchen with soft-close cabinetry, dishwasher, gas cooking and Smeg appliances plus breakfast counter
Spacious combined living and dining seamlessly opens through floor to ceiling doors onto extra large sun filled