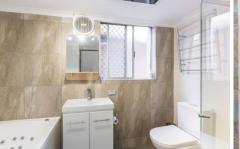

- Light and bright combined living and dining with timber floors and air conditioning opens onto balcony
- Modern kitchen with stone bench benchtops, dishwasher, stainless steel appliances and plenty of bench/storage space
- Modern bathroom with both Jett spa bath and shower, floor to ceiling tiles and a luxe feel
- Two bedrooms, both with near new carpet, mirrored built