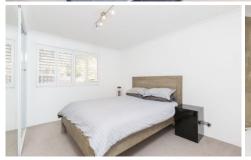

- Light and bright combined living and dining with timber floors and air conditioning opens onto balcony
- Modern kitchen with stone bench benchtops, dishwasher, stainless steel appliances and plenty of bench/storage space
- Modern bathroom with both Jett spa bath and shower, floor to ceiling tiles and a luxe feel
- Two bedrooms, both with near new carpet, mirrored built