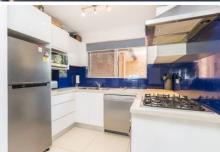

- Light and bright combined living and dining with timber floors and air conditioning opens onto balcony
- Modern kitchen with stone bench benchtops, dishwasher, stainless steel appliances and plenty of bench/storage space
- Modern bathroom with both Jett spa bath and shower, floor to ceiling tiles and a luxe feel
- Two bedrooms, both with near new carpet, mirrored built