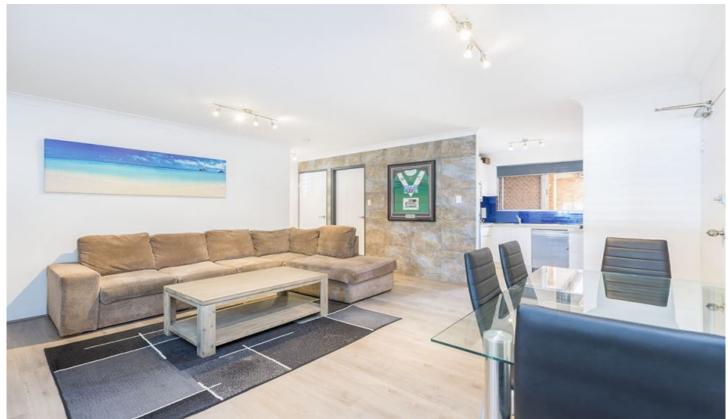

- Light and bright combined living and dining with timber floors and air conditioning opens onto balcony
- Modern kitchen with stone bench benchtops, dishwasher, stainless steel appliances and plenty of bench/storage space
- Modern bathroom with both Jett spa bath and shower, floor to ceiling tiles and a luxe feel
- Two bedrooms, both with near new carpet, mirrored built