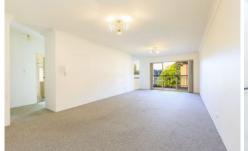

Main bedroom with master built-in robe Entertainers balcony with leafy outlook Tandem lock-up garage, internal laundry Spacious combined living & dining area Neat and tidy kitchen, electric cooking Bathroom with separate bath & shower