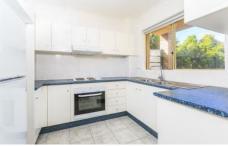

Main bedroom with master built-in robe Entertainers balcony with leafy outlook Tandem lock-up garage, internal laundry Spacious combined living & dining area Neat and tidy kitchen, electric cooking Bathroom with separate bath & shower