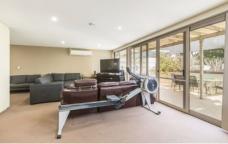

- Large modern kitchen with lots of storage, stone bench tops and gas cooking
- Extra large living and dining with plenty of room for study or second lounge area
- Two bedrooms with built in wardrobes, master with ensuite
- Large private balcony perfect for entertaining or relaxing
- Two bathrooms, laundry with storage room
- Security access via street or rear of hotel