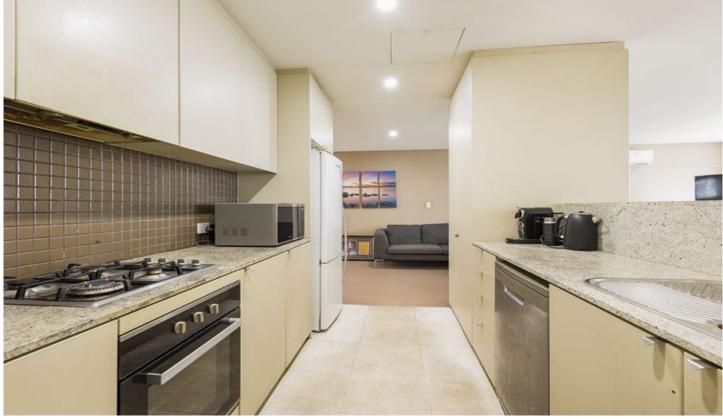

- Large modern kitchen with lots of storage, stone bench tops and gas cooking
- Extra large living and dining with plenty of room for study or second lounge area
- Two bedrooms with built in wardrobes, master with ensuite
- Large private balcony perfect for entertaining or relaxing
- Two bathrooms, laundry with storage room
- Security access via street or rear of hotel