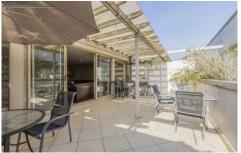

- Large modern kitchen with lots of storage, stone bench tops and gas cooking
- Extra large living and dining with plenty of room for study or second lounge area
- Two bedrooms with built in wardrobes, master with ensuite
- Large private balcony perfect for entertaining or relaxing
- Two bathrooms, laundry with storage room
- Security access via street or rear of hotel