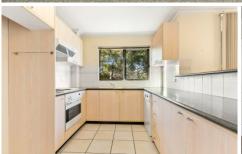

- Great size modern kitchen dishwasher and lots of bench and cupboard space
- Light and bright open plan living and dining with new air conditioning system
- Two great size bedrooms both with mirrored built in wardrobes
- Spacious and modern bathroom with both bath and shower