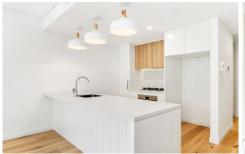

- Stunning kitchen with soft-close cabinetry, dishwasher, gas cooking and Bosh appliances plus breakfast counter
- Spacious combined living and dining seamlessly opens through floor to ceiling doors onto entertainers court yard
- Two great size bedrooms both with large built in