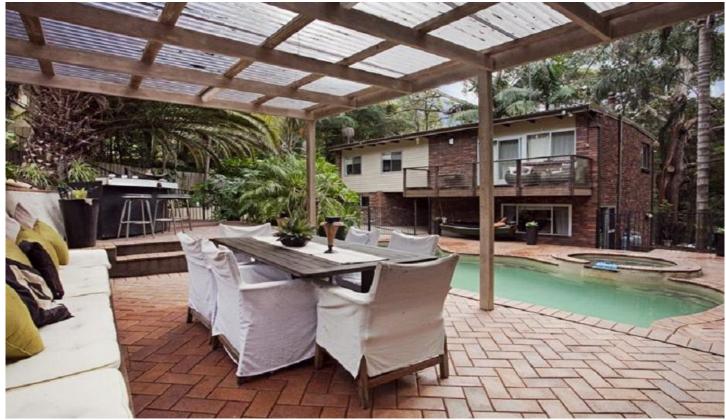

## 17 Matong Road GYMEA BAY NSW

Just in time for summer this home offers an inviting pool and the ideal summer entertaining family friendly yard. Nestled among a beautiful bush setting with direct access to Coonong Reserve is the spacious 4 bedroom family home plus additional bed/office/study.

- 2 spacious living areas, ideal for a family, one on each level
- Kitchen with tranquil views, dishwasher & ample storage
- 4 beds, all with built ins + additional multi function room or 5th bedroom
- Separate dining room, opens to rear balcony & lush view
- Storage under house + shed, carport & driveway parking
- Stunning pool with entertainers terrace, peaceful setting