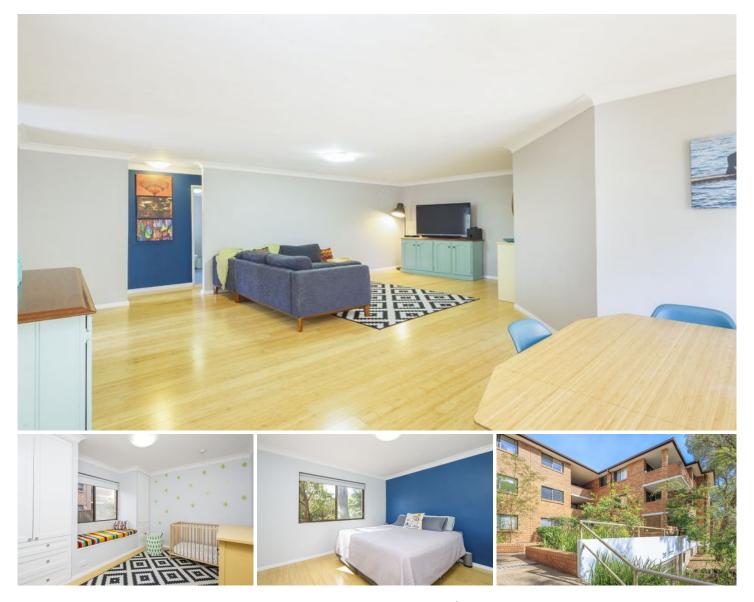

## 1/39 Chapman Street GYMEA NSW

This modern elevated ground floor unit is ideally located only a short stroll to everything Gymea Village has to offer. Offering a comfortable low maintenance lifestyle option with sleek renovated features through out and the added convenience of a large tandem garage with additional storage options.

- Two spacious bedrooms, both with built in wardrobes
- Open plan living area, low maintenance timber flooring
- Sleek modern kitchen, dish drawer & s/steel appliances
- Pristine bathroom with a bath and separate toilet room
- Convenience of a huge tandem garage & internal laundry
- Stroll to transport, schools, childcare, shops & restaurants