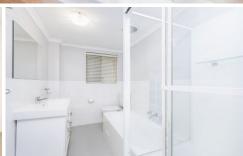

- Good sized bedrooms both with mirrored built-in wardrobes
- Spacious open plan kitchen with dishwasher & ample storage
- Combined living/ dining area with floorboards, internal laundry
- Added convenience of a double side by side lock-up garage
- Sunny balcony, renovated bathroom with separate bath & shower