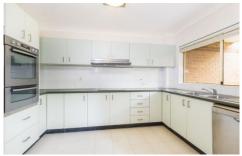

- Good sized bedrooms both with mirrored built-in wardrobes
- Spacious open plan kitchen with dishwasher & ample storage
- Combined living/ dining area with floorboards, internal laundry
- Added convenience of a double side by side lock-up garage
- Sunny balcony, renovated bathroom with separate bath & shower