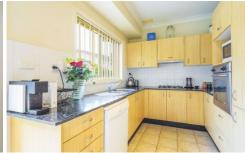

Double sized bedrooms, both with built in wardrobes Spacious modern kitchen with gas cooking and dishwasher Neat and tidy bathroom which offers both bath and shower Laundry with second toilet and plenty of room for storage Real courtyard with grass and undercover patio Single car remote garage with internal access