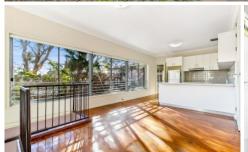

- Functional floor plan, option of 4th bed or additional living downstairs
- Updated open plan kitchen opens to dining with large windows & view
- Separate lounge room, timber floor boards through out upstairs level
- Double sized bedrooms, main offers built in robe & ensuite bathroom
- Large storage area/workshop, internal & external laundry