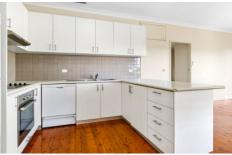

- Functional floor plan, option of 4th bed or additional living downstairs
- Updated open plan kitchen opens to dining with large windows & view
- Separate lounge room, timber floor boards through out upstairs level
- Double sized bedrooms, main offers built in robe & ensuite bathroom
- Large storage area/workshop, internal & external laundry