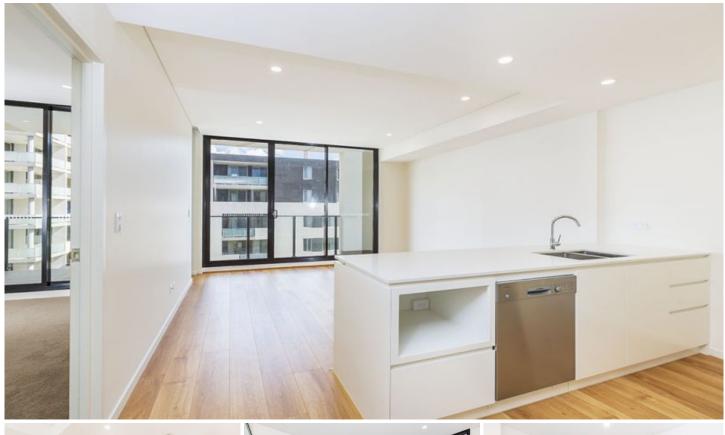

## A505/13-21 University Road MIRANDA NSW

Perched up high this luxury one bedroom apartment offers state of the art finishes, and a seamless indoor/outdoor flow. With its light and bright interiors and low maintenance living, it is conveniently located in the heart of Miranda and within walking distance to Westfield's retail and casual/ fine dining mecca and local transport for easy commuting. This property features the following;

- \* Open plan living and dining with beautiful timber floors and floor to ceiling glass doors that let in abundance of light and creates a seamless indoor/outdoor flow.
- \* Gorgeous kitchen complete with Bosch appliances including dishwasher and gas cooking, stone bench tops, ample storage and quality joinery throughout.
- \* Spacious carpeted master bedroom with built in wardrobe