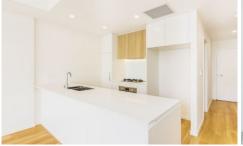

- \* Open plan living and dining with beautiful timber floors and floor to ceiling glass doors that let in abundance of light and creates a seamless indoor/outdoor flow.
- \* Gorgeous kitchen complete with Bosch appliances including dishwasher and gas cooking, stone bench tops, ample storage and quality joinery throughout.
- \* Spacious carpeted master bedroom with built in wardrobe