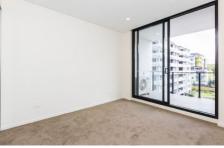

- \* Open plan living and dining with beautiful timber floors and floor to ceiling glass doors that let in abundance of light and creates a seamless indoor/outdoor flow.
- \* Gorgeous kitchen complete with Bosch appliances including dishwasher and gas cooking, stone bench tops, ample storage and quality joinery throughout.
- \* Spacious carpeted master bedroom with built in wardrobe