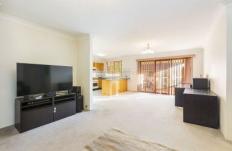

- \* Double sized bedrooms both with mirrored built-in wardrobes
- \* Open plan kitchen with gas cooking & dishwasher and ample cupboard space
- \* Spacious lounge and dining area flowing onto undercover balcony
- \* Neat and tidy Original bathroom with separate bath and shower
- \* Internal laundry