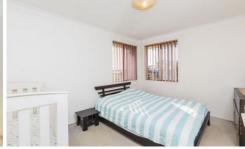

- \* Double sized bedrooms both with mirrored built-in wardrobes
- \* Open plan kitchen with gas cooking & dishwasher and ample cupboard space
- \* Spacious lounge and dining area flowing onto undercover balcony
- \* Neat and tidy Original bathroom with separate bath and shower
- \* Internal laundry