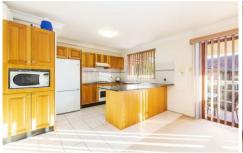

- \* Double sized bedrooms both with mirrored built-in wardrobes
- \* Open plan kitchen with gas cooking & dishwasher and ample cupboard space
- \* Spacious lounge and dining area flowing onto undercover balcony
- \* Neat and tidy Original bathroom with separate bath and shower
- \* Internal laundry