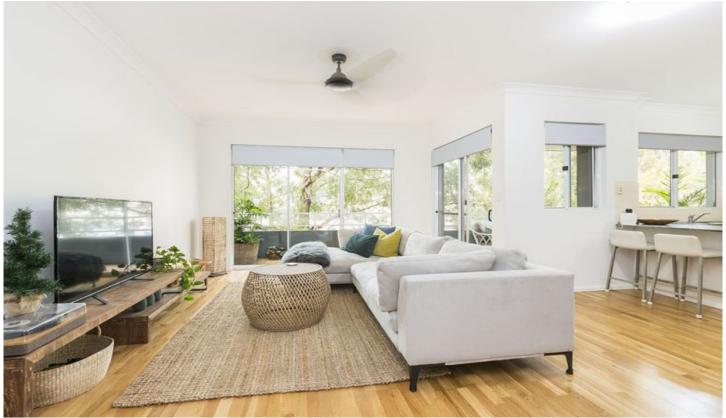

Large open plan living and dining with timber flooring and an abundance of light and ceiling fan

Two balconies seamlessly flow off living area offering generous undercover outdoor living

Spacious open plan kitchen with dishwasher and lots of bench and cupboard space