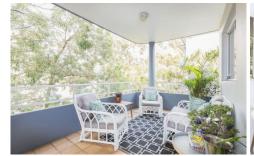

Large open plan living and dining with timber flooring and an abundance of light and ceiling fan

Two balconies seamlessly flow off living area offering generous undercover outdoor living

Spacious open plan kitchen with dishwasher and lots of bench and cupboard space