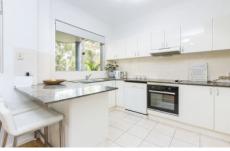

Large open plan living and dining with timber flooring and an abundance of light and ceiling fan

Two balconies seamlessly flow off living area offering generous undercover outdoor living

Spacious open plan kitchen with dishwasher and lots of bench and cupboard space