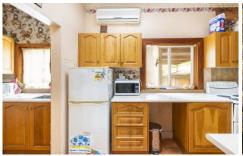

## Featuring:

- Rear private covered outdoor entertaining area
- Single car garage, an over sized lush green yard
- Double sized bedroom with storage plus a study
- Living area with chandelier light and retro carpet
- Kitchen has electric cooking, ample cupboards
- Neat & tidy bathroom with shower over full bath