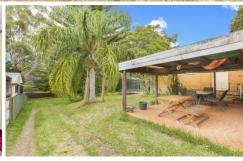

## Featuring:

- Rear private covered outdoor entertaining area
- Single car garage, an over sized lush green yard
- Double sized bedroom with storage plus a study
- Living area with chandelier light and retro carpet
- Kitchen has electric cooking, ample cupboards
- Neat & tidy bathroom with shower over full bath