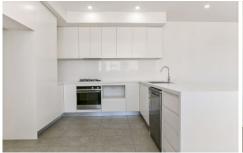

## Featuring:

- Spacious open plan living w/ ducted air conditioning
- Over sized bedrooms offering mirrored built in robes
- Sleek gourmet kitchen with stainless steel appliances
- Luxury & affordable gas cooking, heating & hot water
- Over sized bathrooms, offering on trend sleek touches
- Private entertainers balcony, stunning district views
- Single allocated car space, storage cage & lift access