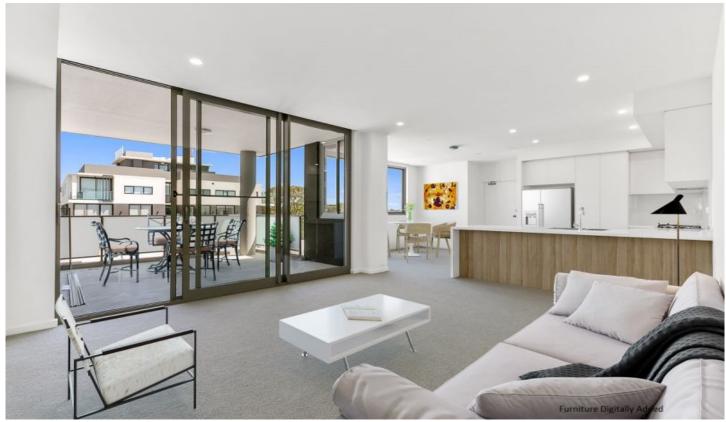

## **G07/10 Pinnacle Street MIRANDA NSW**

Modern 2 bedroom apartment located on the ground floor of the building with a private west facing courtyard and within walking distance to Miranda and Gymea shops and transport.

## Featuring:

- Spacious open plan living w/ ducted air conditioning
- Over sized bedrooms offering mirrored built in robes
- Sleek gourmet kitchen with stainless steel appliances
- Luxury & affordable gas cooking, heating & hot water
- Over sized bathrooms, offering on trend sleek touches
- Private entertainers balcony, stunning district views
- Single allocated car space, storage cage & lift access