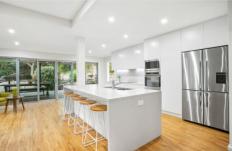

- \* Spacious living and dining with timber flooring and split system A/C
- \* New kitchen, Caesarstone island bench & plenty of cupboards & d/washer
- \* 3 bedrooms all with built in wardrobes, plantation shutters