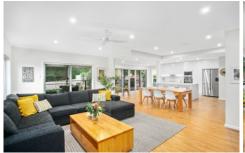

- \* Spacious living and dining with timber flooring and split system A/C
- \* New kitchen, Caesarstone island bench & plenty of cupboards & d/washer
- \* 3 bedrooms all with built in wardrobes, plantation shutters