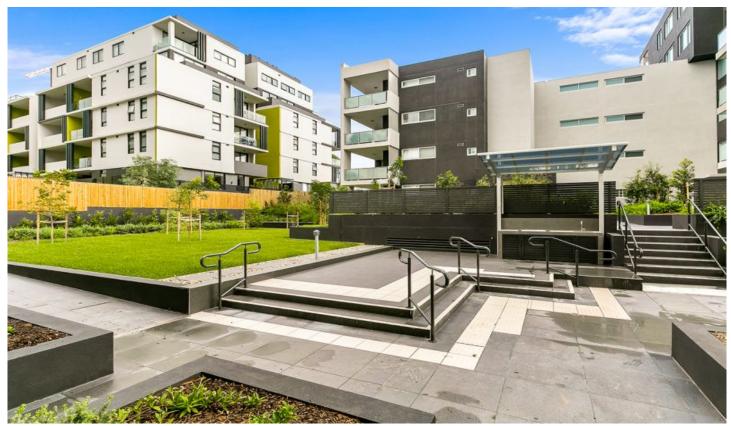

## 201/10 Pinnacle Street MIRANDA NSW

Situated in the heart of Miranda are these functional yet sophisticated 1 bedroom apartment, offering spacious light filled interiors, all the modern inclusions and secure lift access. Be one of the first to inspect as this will not last long.

## Featuring:

- Spacious open plan living w/ ducted air conditioning
- Double size bedroom w/ mirrored built in robe
- Sleek gourmet kitchen with stainless steel appliances
- Luxury & affordable gas cooking, heating & hot water
- Over sized bathroom with large freestanding bath
- Private entertainers balcony
- One allocated car space, storage cage & lift access