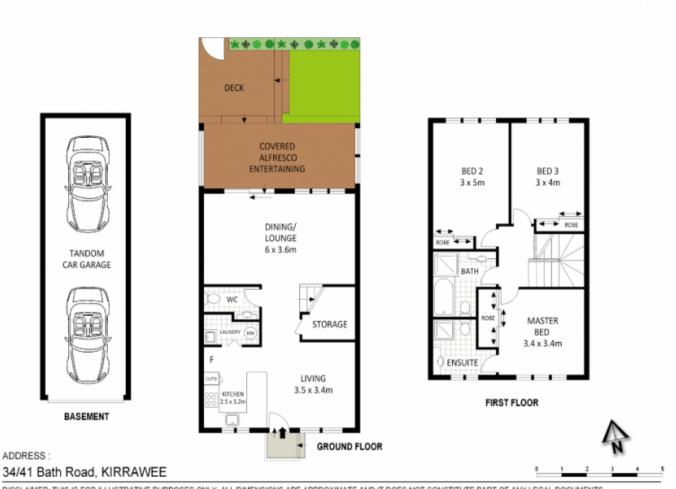

## 3 🎮 2 🚔 2 🚘

**Type** : Townhouse

View : https://www.jreproperty.com.au/lease/nsw/sutherl and/kirrawee/residential/townhouse/7487639

For full version visit the website

https://www.jreproperty.com.au

DISCLAIMER: THIS IS FOR ILLUSTRATIVE PURPOSES ONLY. ALL DIMENSIONS ARE APPROXIMATE AND IT DOES NOT CONSTITUTE PART OF ANY LEGAL DOCUMENTS.