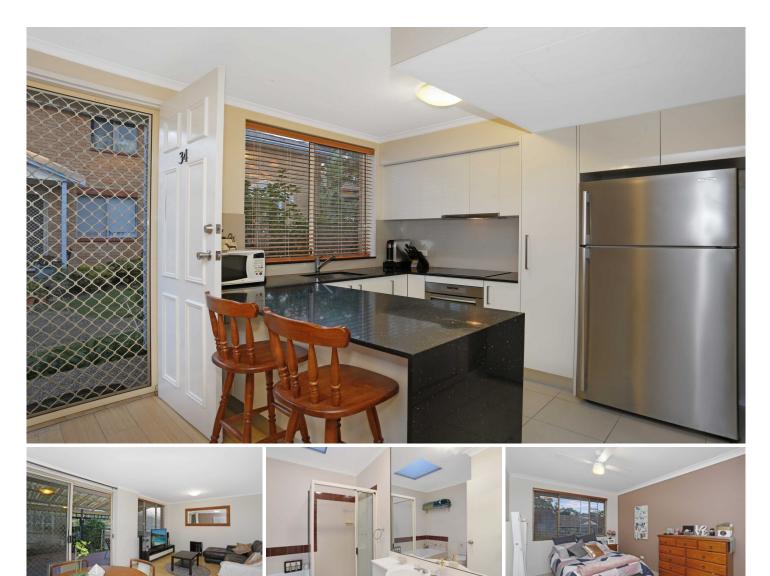

## 34/41 Bath Road KIRRAWEE NSW

Peacefully set in a sought after garden complex, this inviting townhouse is ready to enjoy. Full of natural light and enhanced by its spacious and very private alfresco undercover sunny entertaining courtyard. Enjoy a superb resort style lifestyle with on-site pool, gymnasium and tennis court and easy access to bus, rail, local shopping and schools.

## Featuring

- Generous separate family living and casual dining areas
- Modern renovated kitchen with stainless appliances
- Sunny North facing generous courtyard / pet friendly
- 3 beds quietly located on the top level, each with BIR's
- Master with ensuite, tandem secure lock up garage