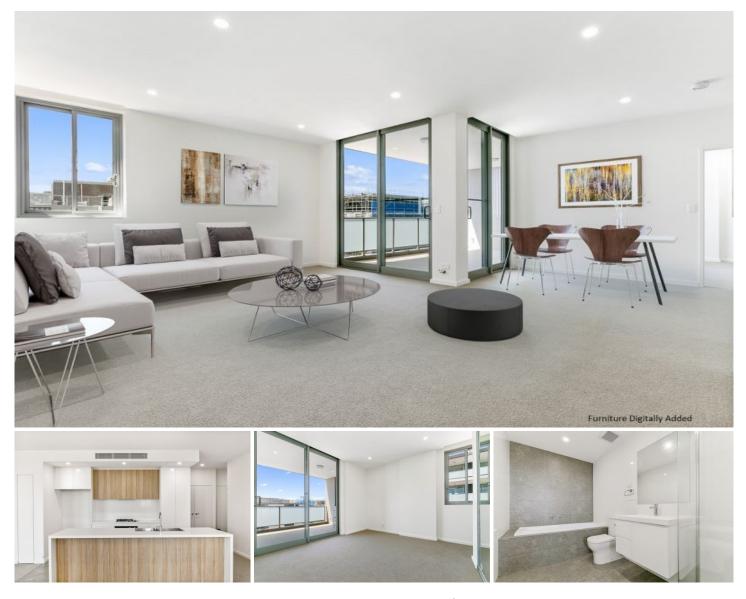

## 306/10 Pinnacle Street MIRANDA NSW

Situated in the heart of Miranda is this functional yet sophisticated 3 bedroom apartment, offering spacious light filled interiors, all the modern inclusions and secure lift access. Be one of the first to inspect as it will not last long.

## Featuring:

- Spacious open plan living w/ ducted air conditioning
- Double size bedrooms all w/ mirrored built in robes
- Sleek gourmet kitchen with stainless steel appliances
- Luxury & affordable gas cooking, heating & hot water
- Over sized bathrooms, full sized bath, main w/ ensuite
- Private entertainers balcony, stunning district views
- Two allocated car spaces, storage cage & lift access