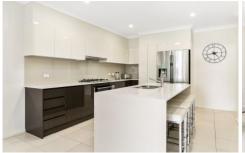

## Featuring:

- 4 king sized bedrooms all with built in wardrobes
- 3 separate living areas, 3 bathrooms, 1 with bath
- Well appointed kitchen, dishwasher, island bench
- Huge level, landscaped and low maintenance yard
- Covered outdoor entertaining area, Single garage
- Ultra modern, Located South of Westfield Miranda