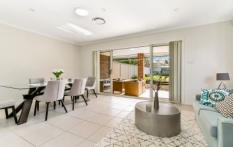

## Featuring:

- 4 king sized bedrooms all with built in wardrobes
- 3 separate living areas, 3 bathrooms, 1 with bath
- Well appointed kitchen, dishwasher, island bench
- Huge level, landscaped and low maintenance yard
- Covered outdoor entertaining area, Single garage
- Ultra modern, Located South of Westfield Miranda