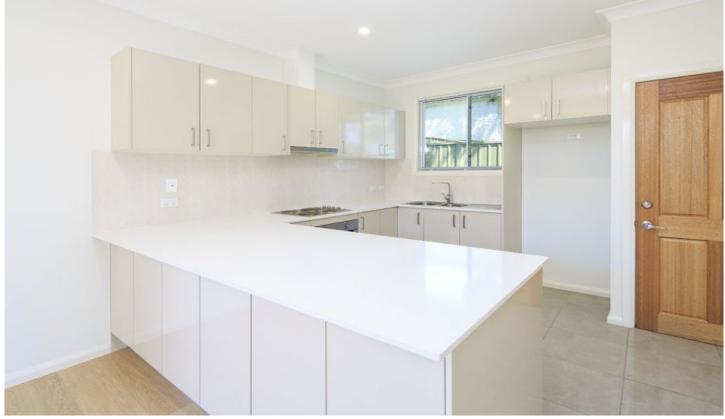

## Featuring:

- Spacious open plan living and dining with timber flooring and air conditioning
- Modern kitchen with ample bench and cupboard space
- Two sunny bedrooms both with mirrored built in wardrobes
- Luxury of a private level grassed rear yard perfect for entertaining or relaxing in the sun