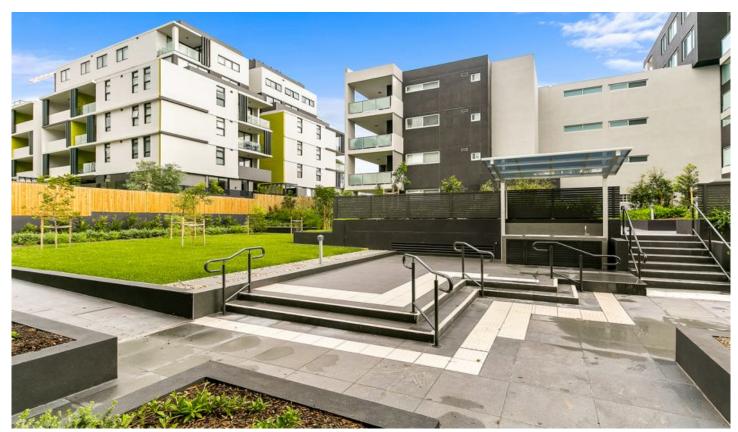

## **G01/10 Pinnacle Street MIRANDA NSW**

Situated in the heart of Miranda are these functional yet sophisticated 1 bedroom apartment, offering spacious light filled interiors, all the modern inclusions and secure lift access. Be one of the first to inspect as this will not last long.

## Featuring:

- Spacious open plan living w/ ducted air conditioning
- Double size bedroom w/ mirrored built in robe
- Sleek gourmet kitchen with stainless steel appliances
- Luxury & affordable gas cooking, heating & hot water
- Over sized bathroom with large freestanding bath
- Private entertainers courtyard
- One allocated car space, storage cage & lift access