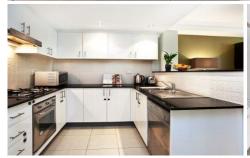

## Featuring:

2 large bedrooms, built in, walk in & ensuite Granite kitchen, stainles appliances and gas Open plan living areas, additional study nook Private entertainers courtyard of living area Modern bathrooms, 2 baths, internal laundry Secure complex, one underground car space