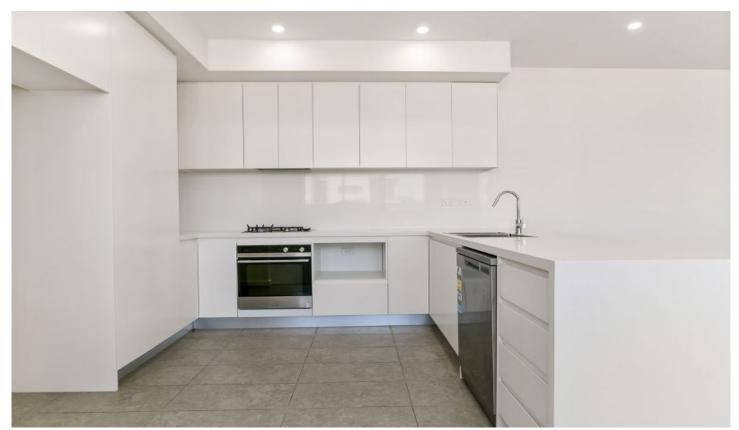

## Featuring:

- Spacious open plan living w/ ducted air conditioning
- Double size bedrooms all w/ mirrored built in robes
- Sleek gourmet kitchen with stainless steel appliances
- Luxury & affordable gas cooking, heating & hot water
- Over sized bathrooms, full sized bath, main w/ ensuite
- Private entertainers balcony, stunning district views
- One allocated car space, storage cage & lift access