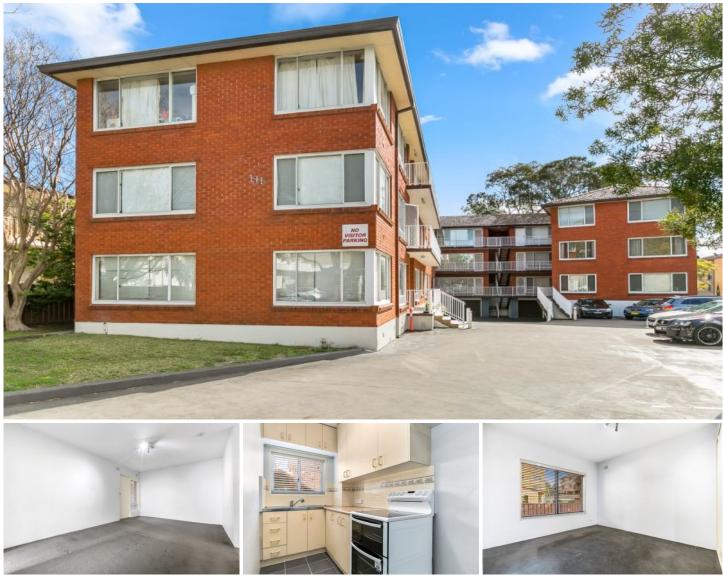

## 11/171 Willarong Road CARINGBAH NSW

\*\*THIS PROPERTY IS AVAILABLE TO VIEW BY APPOINTMENT DAILY DURING THE WEEK, PLEASE CONTACT THE OFFICE TO REGISTER FOR A VIEWING\*\*

Perfectly positioned in the heart of Caringbah, this elevated ground floor apartment offers bright and modern interiors and is located within close proximity to Caringbah's shops, dining choices and train station.

## Featuring;

- Generous sized and light filled bedroom with built-in wardrobe
- Second room which can be utilized as study area
- Open plan living and dining area with near new carpet

For full version visit the website