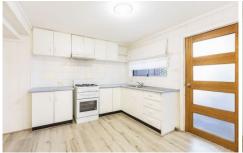

- \* Large One bedroom with built in mirrored robe
- \* Neat and tidy bathroom
- \* Timber laminate flooring throughout
- \* Study nook off living area
- \* Modern kitchen with gas cooking
- \* Private side gate entrance
- \* Electricity and water usage included
- \* Sorry No Pets
- \* 12 month lease