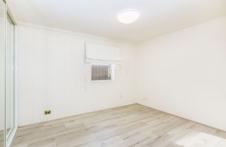

- \* Large One bedroom with built in mirrored robe
- \* Neat and tidy bathroom
- \* Timber laminate flooring throughout
- \* Study nook off living area
- \* Modern kitchen with gas cooking
- \* Private side gate entrance
- \* Electricity and water usage included
- \* Sorry No Pets
- \* 12 month lease