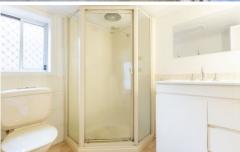

- \* Large One bedroom with built in mirrored robe
- \* Neat and tidy bathroom
- \* Timber laminate flooring throughout
- \* Study nook off living area
- \* Modern kitchen with gas cooking
- \* Private side gate entrance
- \* Electricity and water usage included
- \* Sorry No Pets
- \* 12 month lease