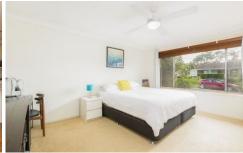

- Spacious kitchen with plenty of bench and cupboard space plus a breakfast bar
- Open plan living and dining with timber floors throughout and air conditioning
- 3 Bedrooms all with built in wardrobes and ceiling fans, plus large study or rumpus room
- One bathroom offering both bath and shower
- Laundry with 2nd toilet