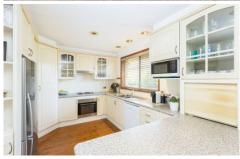

- Spacious kitchen with plenty of bench and cupboard space plus a breakfast bar
- Open plan living and dining with timber floors throughout and air conditioning
- 3 Bedrooms all with built in wardrobes and ceiling fans, plus large study or rumpus room
- One bathroom offering both bath and shower
- Laundry with 2nd toilet