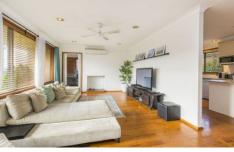

- Spacious kitchen with plenty of bench and cupboard space plus a breakfast bar
- Open plan living and dining with timber floors throughout and air conditioning
- 3 Bedrooms all with built in wardrobes and ceiling fans, plus large study or rumpus room
- One bathroom offering both bath and shower
- Laundry with 2nd toilet