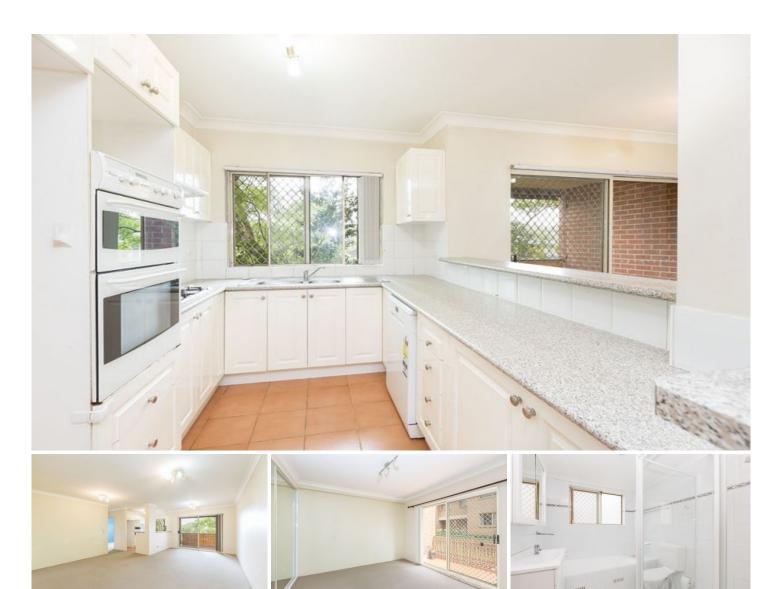

- Spacious main bedroom with mirrored built in wardrobe and large balcony
- Second bedroom with mirrored built in wardrobe
- Kitchen with ample cupboard space plus gas cooking and dishwasher
- Combined spacious living and dining area which opens onto a second balcony
- Neat and tidy bathroom with separate bath and shower
- Internal laundry with bonus guest toilet