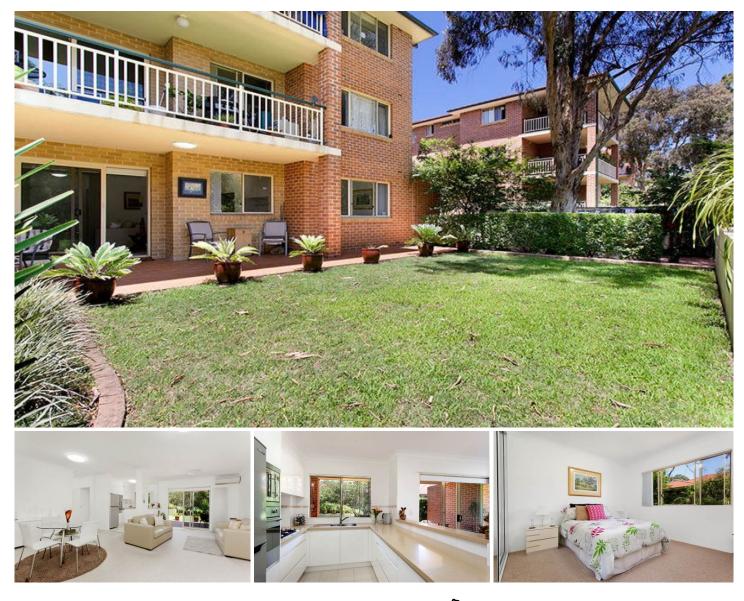

## 1/15-17 Koorabel Avenue GYMEA NSW

This stunning and completely modern ground floor two bedroom unit offers modern fitting and fixtures throughout, air conditioned, light and bright open plan living, opening onto entertainers under cover patio and grassed area. Located in a prime position within a short stroll to Gymea Shopping Village and transport.

- Beautiful kitchen with soft close cabinetry, stainless steel appliances and stone bench tops

- Spacious and bright open plan living and dining with split system air conditioning

- 2 double bedrooms both with mirrored built in wardrobes and modern finishes

- Stunning renovated bathroom offering both bath and shower