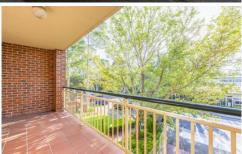

- Light and bright open plan living and dining opening onto great sized, sun drenched balcony
- Kitchen with ample bench and cupboard space, dishwasher and gas cooking
- Two double bedrooms, both with mirrored built in wardrobes and ceiling fans
- Neat and tidy bathroom offering both bath and shower
- Internal laundry with 2nd toilet and plenty of storage space