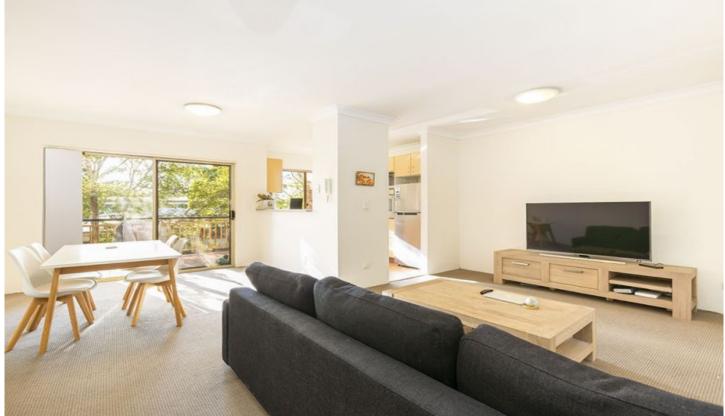

- Light and bright open plan living and dining opening onto great sized, sun drenched balcony
- Kitchen with ample bench and cupboard space, dishwasher and gas cooking
- Two double bedrooms, both with mirrored built in wardrobes and ceiling fans
- Neat and tidy bathroom offering both bath and shower
- Internal laundry with 2nd toilet and plenty of storage space