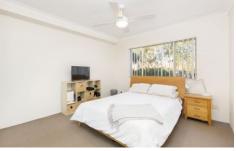

- Light and bright open plan living and dining opening onto great sized, sun drenched balcony
- Kitchen with ample bench and cupboard space, dishwasher and gas cooking
- Two double bedrooms, both with mirrored built in wardrobes and ceiling fans
- Neat and tidy bathroom offering both bath and shower
- Internal laundry with 2nd toilet and plenty of storage space