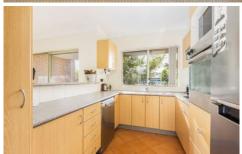

- Light and bright open plan living and dining opening onto great sized, sun drenched balcony
- Kitchen with ample bench and cupboard space, dishwasher and gas cooking
- Two double bedrooms, both with mirrored built in wardrobes and ceiling fans
- Neat and tidy bathroom offering both bath and shower
- Internal laundry with 2nd toilet and plenty of storage space