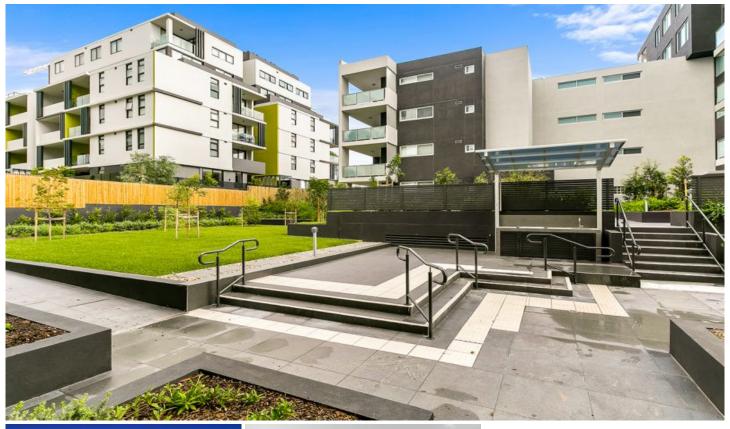

## G11/46 Pinnacle Street MIRANDA NSW

Situated in the heart of Miranda is this functional yet sophisticated 2 bedroom ground floor apartment with large north facing apartment, offering spacious light filled interiors, all the modern inclusions and secure lift access. Be one of the first to inspect as it will not last long.

## Featuring:

- Spacious open plan living w/ ducted air conditioning
- Double size bedrooms all w/ mirrored built in robes
- Sleek gourmet kitchen with stainless steel appliances
- Luxury & affordable gas cooking, heating & hot water
- Over sized bathrooms, full sized bath, main w/ ensuite
- Private entertainers courtyard
- Two allocated car spaces, storage cage & lift access