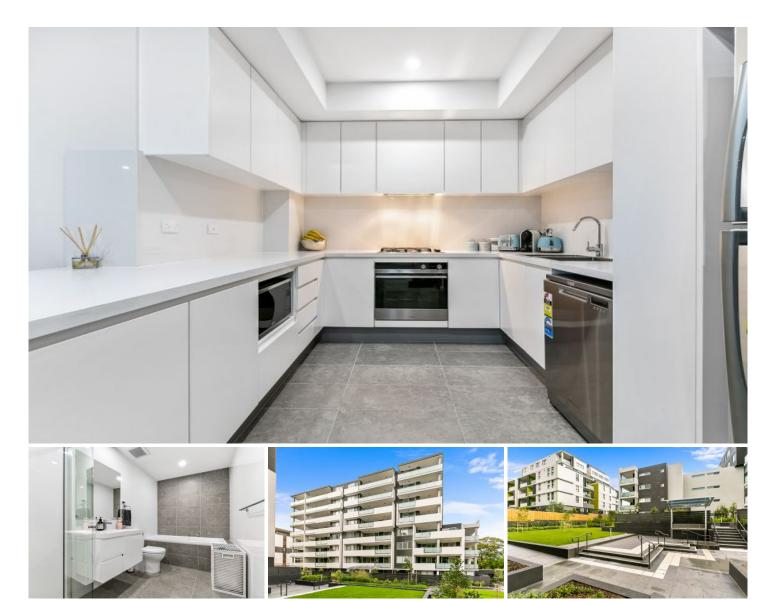

## 506/46 Pinnacle Street MIRANDA NSW

Situated in the heart of Miranda is this functional yet sophisticated 2 bedroom apartment, offering spacious light filled interiors, all the modern inclusions and secure lift access. Be one of the first to inspect as it will not last long.

## Featuring:

- Spacious open plan living w/ ducted air conditioning
- Double size bedrooms all w/ mirrored built in robes
- Sleek gourmet kitchen with stainless steel appliances
- Luxury & affordable gas cooking, heating & hot water
- Over sized bathrooms, full sized bath, main w/ ensuite
- Private entertainers balcony, stunning city views
- Two allocated car spaces, storage cage & lift access