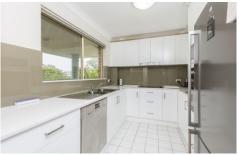

## Featuring;

- \* Generous main bedroom with mirrored built in robe and ceiling fan
- \* Second bedroom also with mirrored built in robe
- \* New kitchen with electric cooking, dishwasher and ample cupboard space
- \* Spacious lounge with split system air conditioning and ceiling fan
- \* Neat and tidy bathroom with separate bath and shower