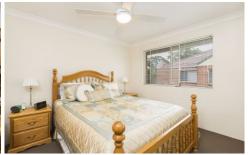

## Featuring;

- \* Generous main bedroom with mirrored built in robe and ceiling fan
- \* Second bedroom also with mirrored built in robe
- \* New kitchen with electric cooking, dishwasher and ample cupboard space
- \* Spacious lounge with split system air conditioning and ceiling fan
- \* Neat and tidy bathroom with separate bath and shower