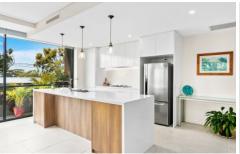

- \* Tiled open plan living areas with floor to ceiling glass
- \* Gourmet kitchen with SMEG appliances and gas cooking
- \* Spacious master bedroom with walk in wardrobe and ensuite
- \* Generous second and third bedrooms both with built in robes