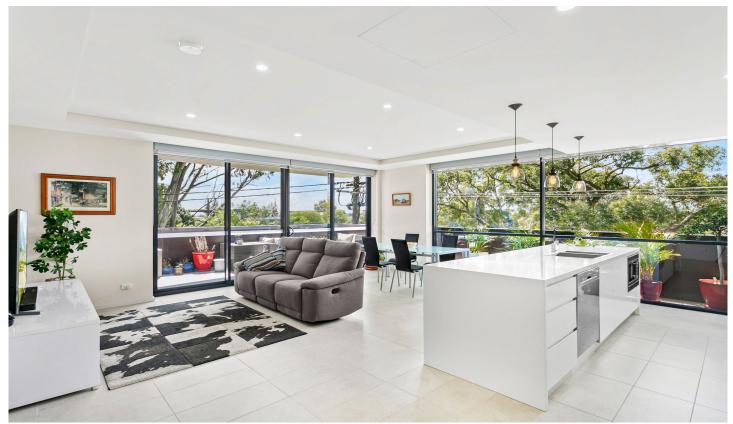

## 106/748 Kingsway GYMEA NSW

This luxury 3 bedroom apartment is designed to impress. With light-filled interiors and a functional and intelligent floor plan, this apartment is pure convenience with its locality to Gymea Village shops, restaurants, cafes and transport. Positioned on the first floor with lift access this striking "Artiste" apartment is an ideal opportunity for those who are seeking the very best in apartment living without compromising on space.

- \* Tiled open plan living areas with floor to ceiling glass
- \* Gourmet kitchen with SMEG appliances and gas cooking
- \* Spacious master bedroom with walk in wardrobe and ensuite
- \* Generous second and third bedrooms both with built in robes