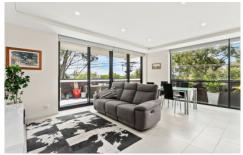

- \* Tiled open plan living areas with floor to ceiling glass
- \* Gourmet kitchen with SMEG appliances and gas cooking
- \* Spacious master bedroom with walk in wardrobe and ensuite
- \* Generous second and third bedrooms both with built in robes