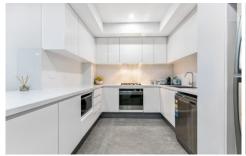

## Featuring:

- Spacious open plan living w/ ducted air conditioning
- Double size bedrooms all w/ mirrored built in robes
- Sleek gourmet kitchen with stainless steel appliances
- Luxury & affordable gas cooking, heating & hot water