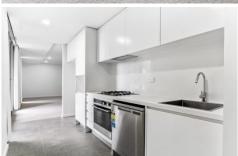

## Featuring:

- Spacious open plan living w/ ducted air conditioning
- Double size bedroom w/ mirrored built in robe
- Sleek gourmet kitchen with stainless steel appliances
- Luxury & affordable gas cooking, heating & hot water