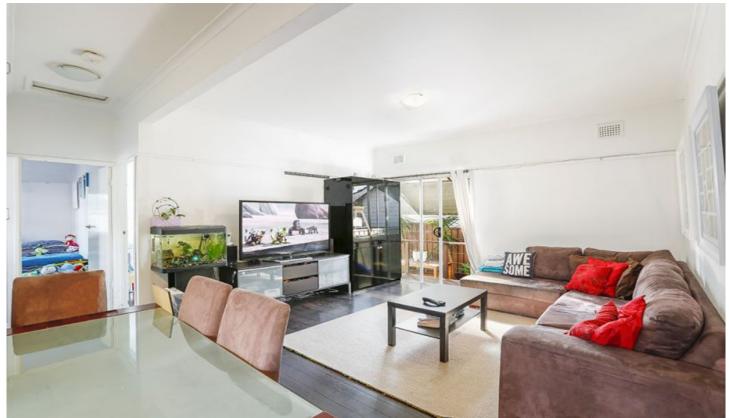

Combined open plan living and dining area with air conditioning and timber floors

Open plan kitchen with dishwasher and ample bench space

3 📭 1 🔓 2 😭

Type : House

**View**: https://www.jreproperty.com.au/lease/nsw/sutherl and/kirrawee/residential/house/7487666