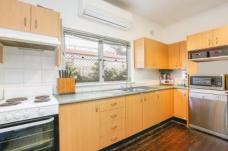

Combined open plan living and dining area with air conditioning and timber floors

Open plan kitchen with dishwasher and ample bench space

3 📭 1 🔓 2 😭

Type : House

**View**: https://www.jreproperty.com.au/lease/nsw/sutherl and/kirrawee/residential/house/7487666