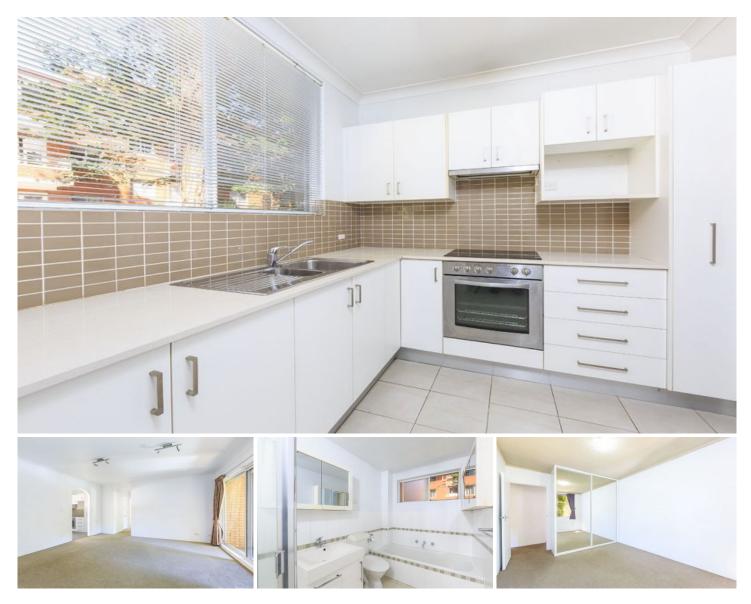

## 9/16 Kiora Road MIRANDA NSW

\*\*THIS PROPERTY IS AVAILABLE TO VIEW BY APPOINTMENT DAILY DURING THE WEEK, PLEASE CONTACT THE OFFICE TO REGISTER FOR A VIEWING\*\*

This first floor 2 bedroom security apartment enjoys a sunny aspect, with light and bright interiors. Quietly tucked towards the back of the building away from the road and only moments to Westfield Miranda, public transport & parks.

2 great sized bedrooms, both with builtin wardrobes Light and bright, spacious living area opens onto north facing balcony

Modern kitchen with dishwasher and ample storage and

2 📭 1 🖺 1 🗬

Type: Unit

View: https://www.jreproperty.com.au/lease/nsw/sutherl