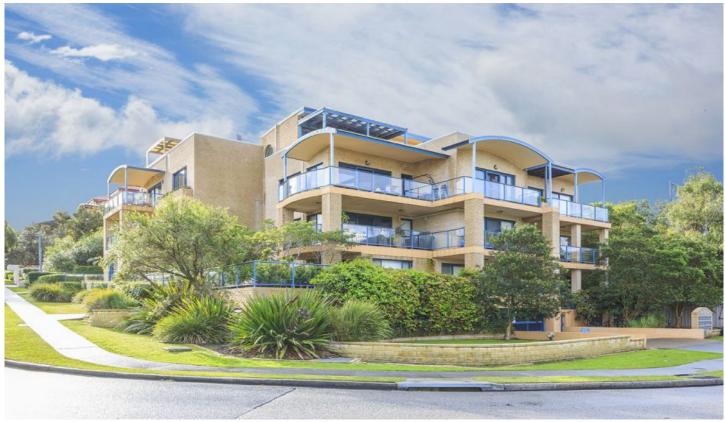

## 1/1-5 Searl Road CRONULLA NSW

\*\*THIS PROPERTY IS AVAILABLE TO VIEW BY APPOINTMENT DAILY DURING THE WEEK, PLEASE CONTACT THE OFFICE TO REGISTER FOR A VIEWING\*\*

The huge wrap around balcony with views of Tonkin Oval and Gunnamatta Boat Ramp at this apartment makes it stand out amongst the crowd. Being located in a prime position only a short stroll to Cronulla station, CBD & exciting eateries, it is one not to be missed.