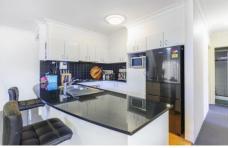

## Featuring:

- Two bedrooms with high ceilings, mirrored built-in robes and balcony access from both rooms
- Modern kitchen with gas cooking, dishwasher and ample

For full version visit the website