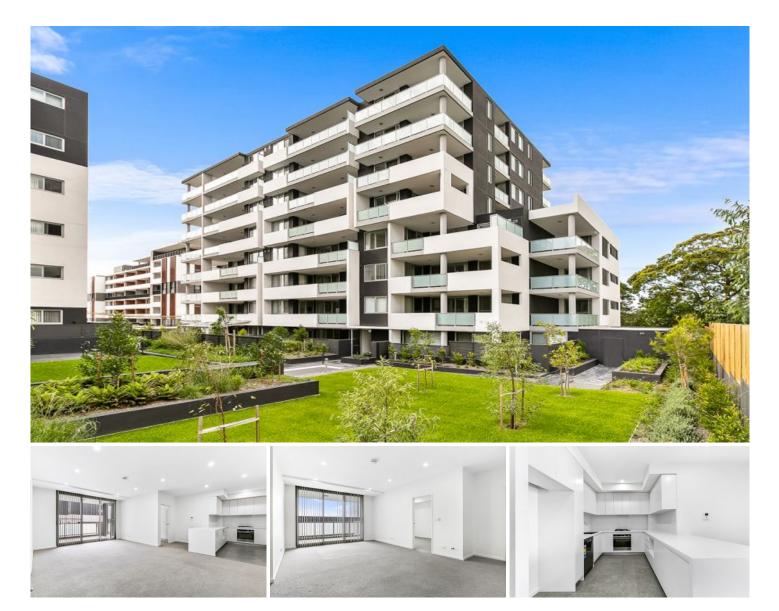

## **10 Pinnacle Street MIRANDA NSW**

\*\*THIS PROPERTY IS AVAILABLE TO VIEW BY APPOINTMENT DAILY DURING THE WEEK, PLEASE CONTACT THE OFFICE TO REGISTER FOR A VIEWING\*\*

Situated in the heart of Miranda are these functional yet sophisticated 2 bedroom apartments, offering spacious light filled interiors, all the modern inclusions and secure lift access. Be one of the first to inspect as it will not last long.

## Featuring:

- Spacious open plan living w/ ducted air conditioning
- Double size bedrooms all w/ mirrored built in robes
- Sleek gourmet kitchen with stainless steel appliances
- Luxury & affordable gas cooking, heating & hot water