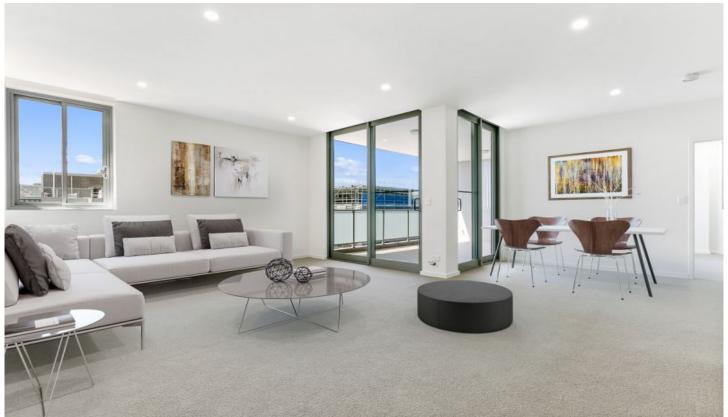

## 403/10 Pinnacle Street MIRANDA NSW

\*\*THIS PROPERTY IS AVAILABLE TO VIEW BY APPOINTMENT DAILY DURING THE WEEK, PLEASE CONTACT THE OFFICE TO REGISTER FOR A VIEWING\*\*

Situated in the heart of Miranda is this functional yet sophisticated 3 bedroom apartment, offering spacious light filled interiors, all the modern inclusions and secure lift access. Be one of the first to inspect as it will not last long.

## Featuring:

- Spacious open plan living w/ ducted air conditioning
- Double size bedrooms all w/ mirrored built in robes
- Sleek gourmet kitchen with stainless steel appliances
- Luxury & affordable gas cooking, heating & hot water