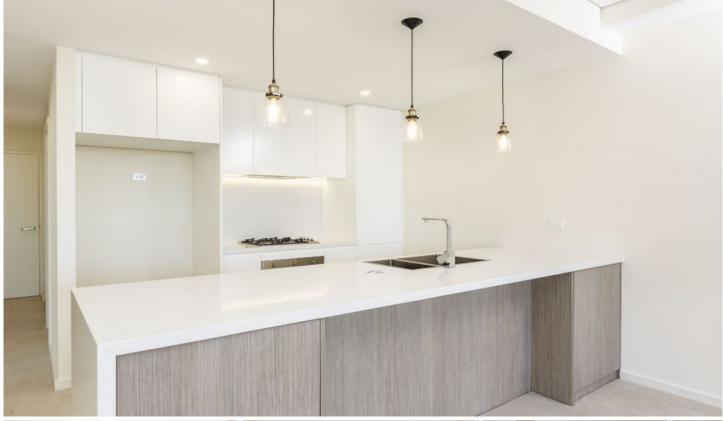

## Featuring:

- Light filled, spacious and highly functional interiors
- Two generous bedrooms, both with built in wardrobes
- Master bedroom with luxurious ensuite bathroom
- Quality kitchen with SMEG appliances and gas cooking
- Generous alfresco terrace, 2 car spaces + storage