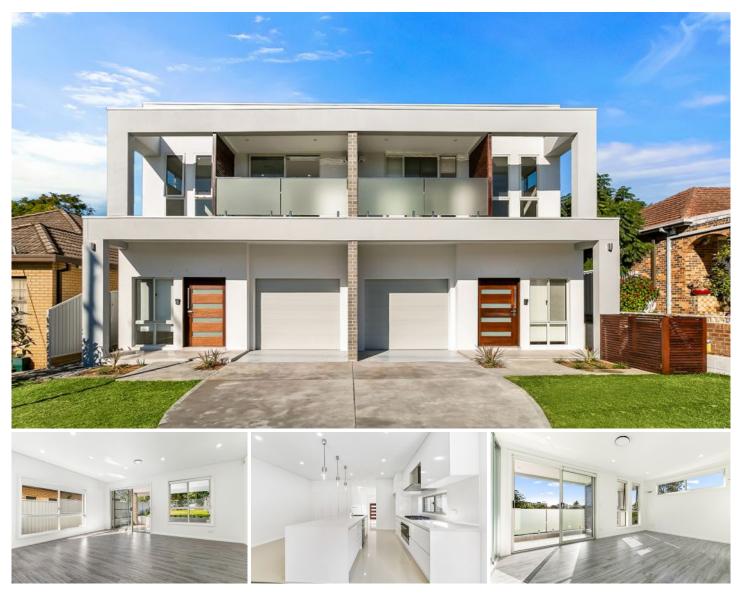

## **40B View Street MIRANDA NSW**

\*\*THIS PROPERTY IS AVAILABLE TO VIEW FROM 21st MAY 2020, PLEASE CONTACT THE OFFICE TO REGISTER FOR A VIEWING\*\*

This luxury near new duplex was completed only 12 months ago and offers ample space for the whole family. With its sleek and modern design, high attention to every detail it offers the finest in low maintenance yet sophisticated living. Positioned in an excellent location within a short distance to Miranda Westfield, local schools, & public transport.

## Featuring:

- Four well sized bedrooms all with built in wardrobes
- Master bedroom with ensuite and private balcony

## 4 🛤 3 🚰 1 🚘

**Type** : Semi Detached

View : https://www.jreproperty.com.au/lease/nsw/sutherl and/miranda/residential/semi-detached/7487681

Natalie McHugh 02 9540 2222

For full version visit the website